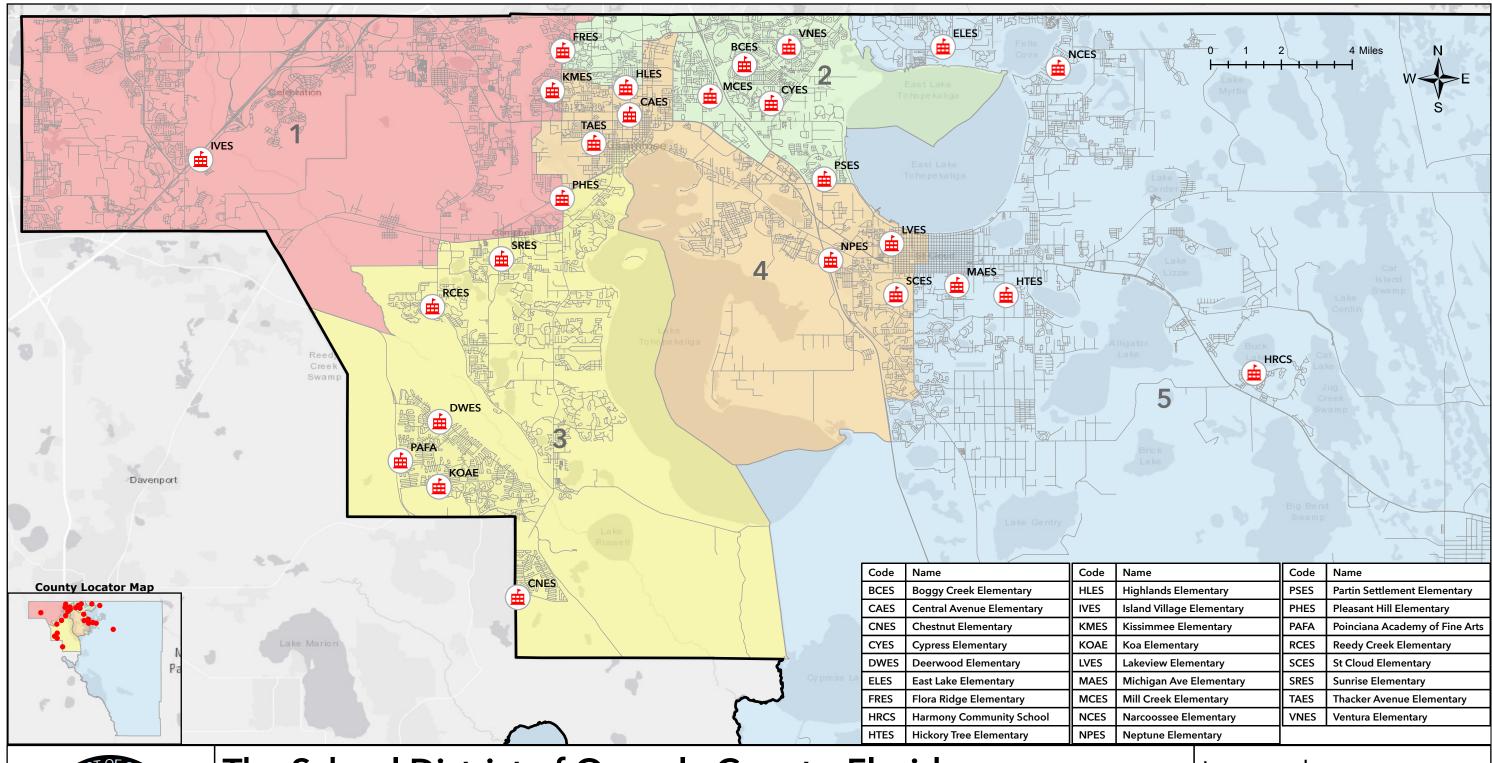

## The School District of Osceola County, Florida Elementary Schools Locator Map

## Valid for the 2024/2025 School Year

Disclaimer: All data, information, and maps are provided "as is" without any warranty or representation of accuracy, timeliness, or completeness. The School District of Osceola County, Florida (the "School District") cannot accept any responsibility for errors, omissions, or positional accuracy. The School District specifically disclaims any warranty, either expressed or implied, including, without limitation, the implied warranties of merchantability and fitness for a particular purpose. The burden of determining accuracy, timeliness, merchantability, and fitness for a particular use rests solely on the requestor, and the requestor assumes all risk as to quality and performance. In no event will the School District or its staff be liable for any direct, incidental, special, consequential, or other damages, including without limitation, loss of profit, arising out of the use of the data, information, and maps even if the School District has been advised of the possibility of such damages. The requestor acknowledges and accepts the limitations of the data, information, and maps are dynamic and are in a constant state of maintenance, correction, and update.